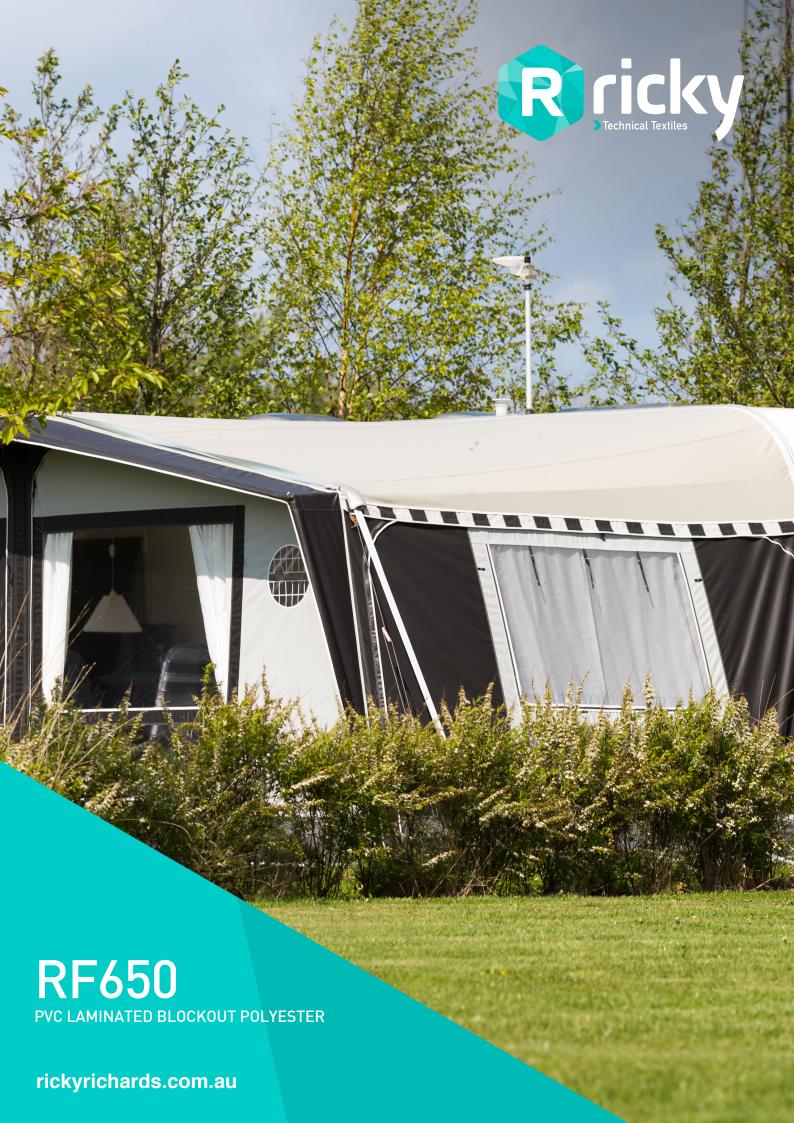

## **RF650**

## **PVC LAMINATED BLOCKOUT POLYESTER**

Developed for annexe roofing and caravan awnings, RF650 is waterproof and has excellent opacity.

The gloss acrylic lacquer finish makes this fabric easy to clean.

## **APPLICATIONS | Annexe roofing | Caravan awnings**

FEATURES | UV stabilised | Fire retardant | Waterproof | Gloss acrylic finish Roll width 275cm | Roll length 30m | Nominal weight 650gsm

| Thickness                               | 0.55mm                              |
|-----------------------------------------|-------------------------------------|
| Base Fabric                             | Knitted 1100dtex polyester          |
| Fabric Density                          | 4.7 x 4.7 threads per cm²           |
| Tensile Strength<br>(AS2001.2.3.1-2001) | Warp: 1859N/50mm   Weft: 1714N/50mm |
| Elongation at Break                     | Warp: 19.9%   Weft: 21.6%           |
| <b>Wing Rip</b><br>(AS2001.2.10-1986)   | Warp: 601N   Weft: 523N             |